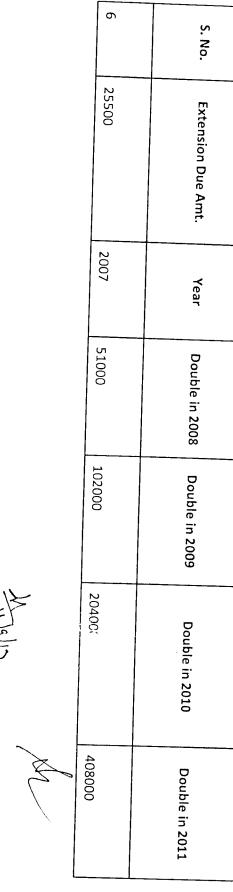

•

| Exar |  |
|------|--|
| H    |  |
| Q    |  |
| e    |  |
| СЛ   |  |

- ^

|   |                    | 7             |                                 |               |                 |  |
|---|--------------------|---------------|---------------------------------|---------------|-----------------|--|
|   | S. No.             | o<br>         | S.No                            |               | Exten           |  |
|   |                    | Panchk<br>ula | UrbanE<br>state                 |               | sion Com        |  |
|   | ttension           | 4             | Sector                          |               |                 |  |
|   | Extension Due Amt. | 400           | Plot<br>r<br>numbe              |               |                 |  |
| · | Year               | RESID         | Category<br>Code                | 9 to 31 Dec 2 |                 |  |
|   | <u>م</u><br>۲      | 14.0M         | Sub<br>catego<br>ry<br>Code     | 012 for Re    |                 |  |
|   | Double in 2008     | ALLOT         | Plot<br>Status                  | sidential Plo |                 |  |
|   | 1 2008             | 5-Sep-89      | Offer Of<br>Possessio<br>n Date | t list which  | E.g             |  |
|   | Doubl              |               |                                 | is Allottec   | E.g Table 2 'R' |  |
|   | Double in 2009     | 5-Sep-04      | Completio<br>ndate<br>15YEAR    | l ,Restore,   | 2 'R'           |  |
|   |                    | 30-Sep-04     | Extension<br>Cut OF Date        | Resume and    |                 |  |
|   | Double in 2010     | 300005        | Gicode                          | d OC /POC is  |                 |  |
|   | 2010               | 5 Year 16     | e<br>Ext Year                   | Not applied   |                 |  |
|   | Doub               | 16            | r<br>Install<br>ment<br>r<br>r  | (more than    |                 |  |
|   | Double in 2011     | 01-           |                                 | n 15 year     |                 |  |
|   | 11                 | 1-Jan-<br>07  | ExtDue<br>Date                  | extensio      |                 |  |
|   |                    | 25500         | Ext<br>Due<br>amoun             | n cases)      |                 |  |
|   |                    |               |                                 |               |                 |  |